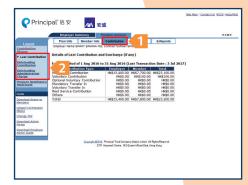

# 3) Contribution History

- Provides employers with information on Last Contribution,
   Outstanding Contribution and Outstanding Administration Charges.
  - 1. On the page of **Pension Account**, select **Contribution**.
  - 2. Select the type of contribution information you need to view from the left navigation bar.