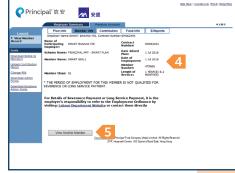

## 4) View Member Record

- On the page of Pension Account, click Member Info.
- 2. Input **Member ID Number** to view the individual member's record.
- 3. Click Submit.
- 4. Member record of the selected member will be shown.
- 5. Click **View Another Member** to view information for another member.