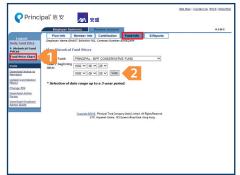

# 1) Fund Price History

- Allows employers to view fund price history in the selection of date range up to a three-year period. The function also provides the **highest** and **lowest fund price** within the selected period as well as a **line chart** for easy reference.
  - On the page of Pension Account, select Fund Info, and click
    Fund Price Chart.
  - After selecting fund and period, the highest and lowest fund price and the price history will be shown.
  - 3. A **fund price chart** will be shown at the bottom of the page.