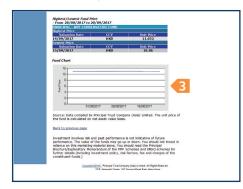

# 1) Fund Price History

- Allows employers to view fund price history in the selection of date range up to a three-year period. The function also provides the **highest** and **lowest fund price** within the selected period as well as a **line chart** for easy reference.
  - On the page of Pension Account, select Fund Info, and click
    Fund Price Chart.
  - After selecting fund and period, the highest and lowest fund price and the price history will be shown.
  - 3. A **fund price chart** will be shown at the bottom of the page.