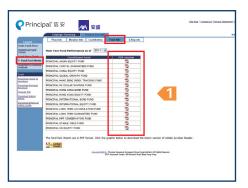

# 2) Fund Fact Sheets

- Updated pension fund fact sheets are available for download.
  - On the page of Pension Account, select Fund Info, then click Fund Fact Sheets. Click the PDF icon for the fact sheet you need to view.