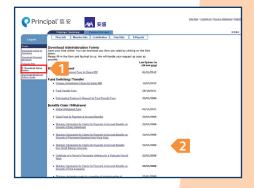

# 6) Download Admin Forms

- 1. Click **Download Admin Forms** in the tool box.
- 2. Download the form you need by clicking on the links.
- 3. Fill in the form and fax/mail to us. We will handle your request as soon as possible.