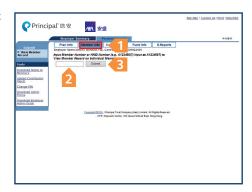

## 4) View Member Record

- On the page of Pension Account, click Member Info.
- 2. Input **Member ID Number** to view the individual member's record.
- 3. Click Submit.
- 4. Member record of the selected member will be shown.
- 5. Click **View Another Member** to view information for another member.