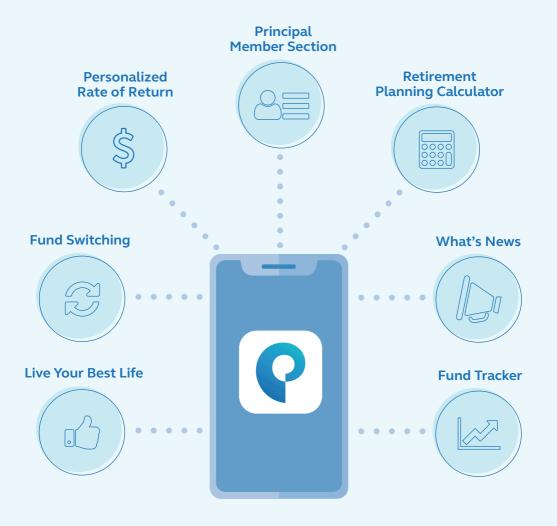

## Principal Member Section

- > Enquire your latest MPF account information including account balances, personalized rate of return and current investment direction
- Manage your investment direction without any places and time limitations

### Personalized Rate of Return

> A more comprehensive and accurate return on individual fund basis which factors in the timing and magnitude effect of transactions based on your individual investment options.

### Makes Changes for Fund Switching

- Change your Future Investment Direction
- Change your Investment Direction on Existing Money

Investment involves risk. There is no assurance on investment returns and you may not get back the amount originally invested.

#### **Live Your Best Life**

- Record your daily income and expenses with your MPF account balances to estimate your distances to live your best life
- Create your own virtual portfolios of Principal's MPF constituent funds

### **Fund Tracker**

- Set fund price alerts to monitor your fund performances
- > Freely access to daily and historical fund prices
- View the latest fund factsheets

Investment involves risk. There is no assurance on investment returns and you may not get back the amount originally invested.

#### What's News

Get our useful market insights and news at your fingertips

# Retirement Planning Calculator

Calculate your expected saving for your future retirement life

**Download Mobile App**