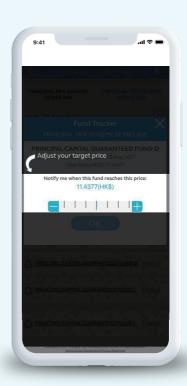

### **Fund Tracker**

- Set fund price alerts to monitor your fund performances
- > Freely access to daily and historical fund prices
- View the latest fund factsheets

Investment involves risk. There is no assurance on investment returns and you may not get back the amount originally invested.