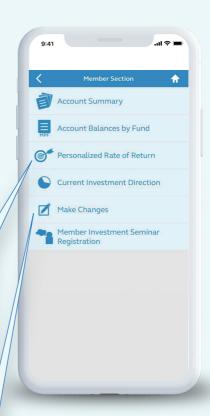

## Principal Member Section

- > Enquire your latest MPF account information including account balances, personalized rate of return and current investment direction
- Manage your investment direction without any places and time limitations

### Personalized Rate of Return

> A more comprehensive and accurate return on individual fund basis which factors in the timing and magnitude effect of transactions based on your individual investment options.

### Makes Changes for Fund Switching

- Change your Future Investment Direction
- Change your Investment Direction on Existing Money

Investment involves risk. There is no assurance on investment returns and you may not get back the amount originally invested.